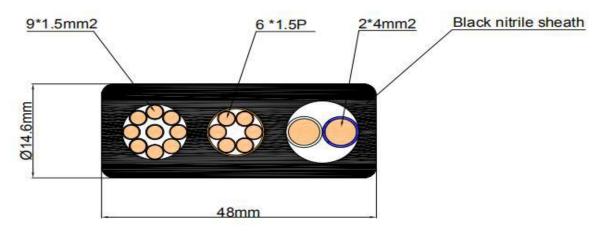

## YVFB-9x1.5+6x1.5P+2x4 Driving Flat cable structure

YVFB driving flat cable 9 x 1.5 + 6 x 1.5P + 2 x 4

Conductor: bare copper wire strands finely twisted into bundles

Insulation: PVC core wire insulation,